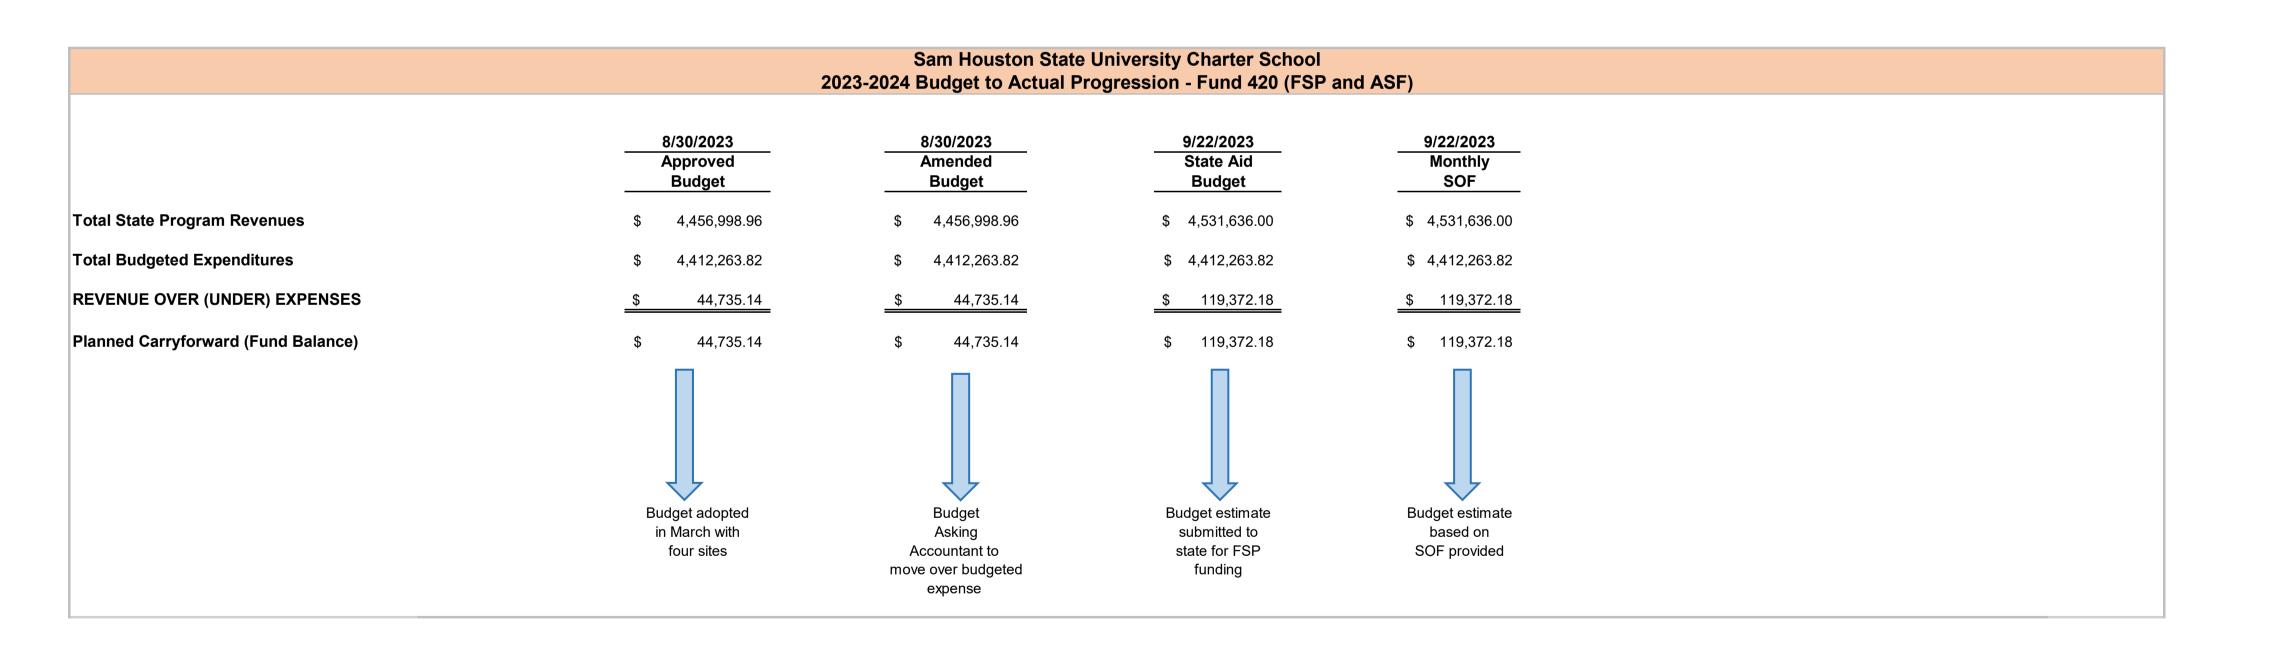

# Sam Houston State University Charter School 2022-2023 Year-to-Date Budget to Actual Report - Foundation School Program and Available School Fund Revenue September 30, 2023 - Fiscal Year is 8% Complete

| Second State Program Revenue (FSP and ASF)   S -   S -   S -   S -   S -   S -   S -   S -   S -   S -   S -   S -   S -   S -   S -   S -   S -   S -   S -   S -   S -   S -   S -   S -   S -   S -   S -   S -   S -   S -   S -   S -   S -   S -   S -   S -   S -   S -   S -   S -   S -   S -   S -   S -   S -   S -   S -   S -   S -   S -   S -   S -   S -   S -   S -   S -   S -   S -   S -   S -   S -   S -   S -   S -   S -   S -   S -   S -   S -   S -   S -   S -   S -   S -   S -   S -   S -   S -   S -   S -   S -   S -   S -   S -   S -   S -   S -   S -   S -   S -   S -   S -   S -   S -   S -   S -   S -   S -   S -   S -   S -   S -   S -   S -   S -   S -   S -   S -   S -   S -   S -   S -   S -   S -   S -   S -   S -   S -   S -   S -   S -   S -   S -   S -   S -   S -   S -   S -   S -   S -   S -   S -   S -   S -   S -   S -   S -   S -   S -   S -   S -   S -   S -   S -   S -   S -   S -   S -   S -   S -   S -   S -   S -   S -   S -   S -   S -   S -   S -   S -   S -   S -   S -   S -   S -   S -   S -   S -   S -   S -   S -   S -   S -   S -   S -   S -   S -   S -   S -   S -   S -   S -   S -   S -   S -   S -   S -   S -   S -   S -   S -   S -   S -   S -   S -   S -   S -   S -   S -   S -   S -   S -   S -   S -   S -   S -   S -   S -   S -   S -   S -   S -   S -   S -   S -   S -   S -   S -   S -   S -   S -   S -   S -   S -   S -   S -   S -   S -   S -   S -   S -   S -   S -   S -   S -   S -   S -   S -   S -   S -   S -   S -   S -   S -   S -   S -   S -   S -   S -   S -   S -   S -   S -   S -   S -   S -   S -   S -   S -   S -   S -   S -   S -   S -   S -   S -   S -   S -   S -   S -   S -   S -   S -   S -   S -   S -   S -   S -   S -   S -   S -   S -   S -   S -   S -   S -   S -   S -   S -   S -   S -   S -   S -   S -   S -   S -   S -   S -   S -   S -   S -   S -   S -   S -   S -   S -   S -   S -   S -   S -   S -   S -   S -   S -   S -   S -   S -   S -   S -   S -   S -   S -   S -   S -   S -   S -   S -   S -   S -   S -   S -   S -   S -   S |        |
|------------------------------------------------------------------------------------------------------------------------------------------------------------------------------------------------------------------------------------------------------------------------------------------------------------------------------------------------------------------------------------------------------------------------------------------------------------------------------------------------------------------------------------------------------------------------------------------------------------------------------------------------------------------------------------------------------------------------------------------------------------------------------------------------------------------------------------------------------------------------------------------------------------------------------------------------------------------------------------------------------------------------------------------------------------------------------------------------------------------------------------------------------------------------------------------------------------------------------------------------------------------------------------------------------------------------------------------------------------------------------------------------------------------------------------------------------------------------------------------------------------------------------------------------------------------------------------------------------------------------------------------------------------------------------------------------------------------------------------------------------------------------------------------------------------------------------------------------------------------------------------------------------------------------------------------------------------------------------------------------------------------------------------------------------------------------------------------------------------------------------|--------|
| Second State Program Revenue (FSP and ASF)   S -   S -   S -   S -   S -   S -   S -   S -   S -   S -   S -   S -   S -   S -   S -   S -   S -   S -   S -   S -   S -   S -   S -   S -   S -   S -   S -   S -   S -   S -   S -   S -   S -   S -   S -   S -   S -   S -   S -   S -   S -   S -   S -   S -   S -   S -   S -   S -   S -   S -   S -   S -   S -   S -   S -   S -   S -   S -   S -   S -   S -   S -   S -   S -   S -   S -   S -   S -   S -   S -   S -   S -   S -   S -   S -   S -   S -   S -   S -   S -   S -   S -   S -   S -   S -   S -   S -   S -   S -   S -   S -   S -   S -   S -   S -   S -   S -   S -   S -   S -   S -   S -   S -   S -   S -   S -   S -   S -   S -   S -   S -   S -   S -   S -   S -   S -   S -   S -   S -   S -   S -   S -   S -   S -   S -   S -   S -   S -   S -   S -   S -   S -   S -   S -   S -   S -   S -   S -   S -   S -   S -   S -   S -   S -   S -   S -   S -   S -   S -   S -   S -   S -   S -   S -   S -   S -   S -   S -   S -   S -   S -   S -   S -   S -   S -   S -   S -   S -   S -   S -   S -   S -   S -   S -   S -   S -   S -   S -   S -   S -   S -   S -   S -   S -   S -   S -   S -   S -   S -   S -   S -   S -   S -   S -   S -   S -   S -   S -   S -   S -   S -   S -   S -   S -   S -   S -   S -   S -   S -   S -   S -   S -   S -   S -   S -   S -   S -   S -   S -   S -   S -   S -   S -   S -   S -   S -   S -   S -   S -   S -   S -   S -   S -   S -   S -   S -   S -   S -   S -   S -   S -   S -   S -   S -   S -   S -   S -   S -   S -   S -   S -   S -   S -   S -   S -   S -   S -   S -   S -   S -   S -   S -   S -   S -   S -   S -   S -   S -   S -   S -   S -   S -   S -   S -   S -   S -   S -   S -   S -   S -   S -   S -   S -   S -   S -   S -   S -   S -   S -   S -   S -   S -   S -   S -   S -   S -   S -   S -   S -   S -   S -   S -   S -   S -   S -   S -   S -   S -   S -   S -   S -   S -   S -   S -   S -   S -   S -   S -   S -   S -   S -   S -   S -   S -   S -   S -   S -   S -   S -   S -   S -   S -   S -   S |        |
| Total Revenues         \$ 4,456,998.96         \$ 373,979.00         \$ 4,083,019.96         8.35           Expenditures         11 - Instruction         \$ 2,977,317.22         \$ 231,263.20         \$ 2,746,054.02         7.77           12 - Instructional Resources, Media Services         -         -         -         -         -         -         -         -         -         -         -         -         -         -         -         -         -         -         -         -         -         -         -         -         -         -         -         -         -         -         -         -         -         -         -         -         -         -         -         -         -         -         -         -         -         -         -         -         -         -         -         -         -         -         -         -         -         -         -         -         -         -         -         -         -         -         -         -         -         -         -         -         -         -         -         -         -         -         -         -         -         -         -         - <td< td=""><td>8.39%</td></td<>                                                                                                                                                                                                                                                                                                                                                                                                                                                                                                                                                                                                                                                                                                                                                                                                                                                                                                                          | 8.39%  |
| Total Revenues         \$ 4,456,998.96         \$ 373,979.00         \$ 4,083,019.96         8.35           Expenditures         11 - Instruction         \$ 2,977,317.22         \$ 231,263.20         \$ 2,746,054.02         7.77           12 - Instructional Resources, Media Services         -         -         -         -         -         -         -         -         -         -         -         -         -         -         -         -         -         -         -         -         -         -         -         -         -         -         -         -         -         -         -         -         -         -         -         -         -         -         -         -         -         -         -         -         -         -         -         -         -         -         -         -         -         -         -         -         -         -         -         -         -         -         -         -         -         -         -         -         -         -         -         -         -         -         -         -         -         -         -         -         -         -         -         - <th< td=""><td></td></th<>                                                                                                                                                                                                                                                                                                                                                                                                                                                                                                                                                                                                                                                                                                                                                                                                                                                                                                                               |        |
| Expenditures                                                                                                                                                                                                                                                                                                                                                                                                                                                                                                                                                                                                                                                                                                                                                                                                                                                                                                                                                                                                                                                                                                                                                                                                                                                                                                                                                                                                                                                                                                                                                                                                                                                                                                                                                                                                                                                                                                                                                                                                                                                                                                                 |        |
| 11 - Instruction       \$ 2,977,317.22       \$ 231,263.20       \$ 2,746,054.02       7.77         12 - Instructional Resources, Media Services       -       -       -       -       -         13 - Curriculum Dev. and Instructional Staff Dev.       17,000.00       100.00       16,900.00       0.55         21 - Instructional Leadership       -       11,846.10       (11,846.10)       -100.00         23 - School Leadership       214,174.40       7,620.82       206,553.58       3.56         31 - Guidance, Counseling, Evaluation Services       -       -       -       -       -         32 - Social Work Services       -       -       -       -       -       -       -       -       -       -       -       -       -       -       -       -       -       -       -       -       -       -       -       -       -       -       -       -       -       -       -       -       -       -       -       -       -       -       -       -       -       -       -       -       -       -       -       -       -       -       -       -       -       -       -       -       -       -       -       <                                                                                                                                                                                                                                                                                                                                                                                                                                                                                                                                                                                                                                                                                                                                                                                                                                                                                                                                                                                         | 8.39%  |
| 12 - Instructional Resources, Media Services       -       -       -       -       -       -       -       -       -       -       -       -       -       -       -       -       -       -       -       -       -       -       -       -       -       -       -       -       -       -       -       -       -       -       -       -       -       -       -       -       -       -       -       -       -       -       -       -       -       -       -       -       -       -       -       -       -       -       -       -       -       -       -       -       -       -       -       -       -       -       -       -       -       -       -       -       -       -       -       -       -       -       -       -       -       -       -       -       -       -       -       -       -       -       -       -       -       -       -       -       -       -       -       -       -       -       -       -       -       -       -       -       -       -       -                                                                                                                                                                                                                                                                                                                                                                                                                                                                                                                                                                                                                                                                                                                                                                                                                                                                                                                                                                                                                                                                                                                         |        |
| 12 - Instructional Resources, Media Services       -       -       -       -       -       -       -       -       -       -       -       -       -       -       -       -       -       -       -       -       -       -       -       -       -       -       -       -       -       -       -       -       -       -       -       -       -       -       -       -       -       -       -       -       -       -       -       -       -       -       -       -       -       -       -       -       -       -       -       -       -       -       -       -       -       -       -       -       -       -       -       -       -       -       -       -       -       -       -       -       -       -       -       -       -       -       -       -       -       -       -       -       -       -       -       -       -       -       -       -       -       -       -       -       -       -       -       -       -       -       -       -       -       -       -                                                                                                                                                                                                                                                                                                                                                                                                                                                                                                                                                                                                                                                                                                                                                                                                                                                                                                                                                                                                                                                                                                                         | 7.77%  |
| 21 - Instructional Leadership       -       11,846.10       (11,846.10)       -100.00         23 - School Leadership       214,174.40       7,620.82       206,553.58       3.56         31 - Guidance, Counseling, Evaluation Services       -       -       -       -       -         32 - Social Work Services       -       -       -       -       -       -       -       -       -       -       -       -       -       -       -       -       -       -       -       -       -       -       -       -       -       -       -       -       -       -       -       -       -       -       -       -       -       -       -       -       -       -       -       -       -       -       -       -       -       -       -       -       -       -       -       -       -       -       -       -       -       -       -       -       -       -       -       -       -       -       -       -       -       -       -       -       -       -       -       -       -       -       -       -       -       -       -       -       - </td <td>-</td>                                                                                                                                                                                                                                                                                                                                                                                                                                                                                                                                                                                                                                                                                                                                                                                                                                                                                                                                                                                                                                                    | -      |
| 21 - Instructional Leadership       -       11,846.10       (11,846.10)       -100.00         23 - School Leadership       7,620.82       206,553.58       3.56         31 - Guidance, Counseling, Evaluation Services       -       -       -       -       -         32 - Social Work Services       -       -       -       -       -       -       -       -       -       -       -       -       -       -       -       -       -       -       -       -       -       -       -       -       -       -       -       -       -       -       -       -       -       -       -       -       -       -       -       -       -       -       -       -       -       -       -       -       -       -       -       -       -       -       -       -       -       -       -       -       -       -       -       -       -       -       -       -       -       -       -       -       -       -       -       -       -       -       -       -       -       -       -       -       -       -       -       -       -       -                                                                                                                                                                                                                                                                                                                                                                                                                                                                                                                                                                                                                                                                                                                                                                                                                                                                                                                                                                                                                                                                             | 0.59%  |
| 23 - School Leadership       214,174.40       7,620.82       206,553.58       3.56         31 - Guidance, Counseling, Evaluation Services       -       -       -       -       -         32 - Social Work Services       -       -       -       -       -       -       -       -       -       -       -       -       -       -       -       -       -       -       -       -       -       -       -       -       -       -       -       -       -       -       -       -       -       -       -       -       -       -       -       -       -       -       -       -       -       -       -       -       -       -       -       -       -       -       -       -       -       -       -       -       -       -       -       -       -       -       -       -       -       -       -       -       -       -       -       -       -       -       -       -       -       -       -       -       -       -       -       -       -       -       -       -       -       -       -       -       -       -                                                                                                                                                                                                                                                                                                                                                                                                                                                                                                                                                                                                                                                                                                                                                                                                                                                                                                                                                                                                                                                                                          | 00.00% |
| 31 - Guidance, Counseling, Evaluation Services32 - Social Work Services33 - Health Services34 - Student Transportation15,000.00-15,000.00-35 - Food Services36 - Extracurricular Activities                                                                                                                                                                                                                                                                                                                                                                                                                                                                                                                                                                                                                                                                                                                                                                                                                                                                                                                                                                                                                                                                                                                                                                                                                                                                                                                                                                                                                                                                                                                                                                                                                                                                                                                                                                                                                                                                                                                                  | 3.56%  |
| 32 - Social Work Services       -       -       -       -       -       -       -       -       -       -       -       -       -       -       -       -       -       -       -       -       -       -       -       -       -       -       -       -       -       -       -       -       -       -       -       -       -       -       -       -       -       -       -       -       -       -       -       -       -       -       -       -       -       -       -       -       -       -       -       -       -       -       -       -       -       -       -       -       -       -       -       -       -       -       -       -       -       -       -       -       -       -       -       -       -       -       -       -       -       -       -       -       -       -       -       -       -       -       -       -       -       -       -       -       -       -       -       -       -       -       -       -       -       -       -       -       -<                                                                                                                                                                                                                                                                                                                                                                                                                                                                                                                                                                                                                                                                                                                                                                                                                                                                                                                                                                                                                                                                                                                           | -      |
| 34 - Student Transportation       15,000.00       -       15,000.00       -         35 - Food Services       -       -       -       -       -         36 - Extracurricular Activities       -       -       -       -       -       -                                                                                                                                                                                                                                                                                                                                                                                                                                                                                                                                                                                                                                                                                                                                                                                                                                                                                                                                                                                                                                                                                                                                                                                                                                                                                                                                                                                                                                                                                                                                                                                                                                                                                                                                                                                                                                                                                       | -      |
| 35 - Food Services 36 - Extracurricular Activities                                                                                                                                                                                                                                                                                                                                                                                                                                                                                                                                                                                                                                                                                                                                                                                                                                                                                                                                                                                                                                                                                                                                                                                                                                                                                                                                                                                                                                                                                                                                                                                                                                                                                                                                                                                                                                                                                                                                                                                                                                                                           | -      |
| 35 - Food Services 36 - Extracurricular Activities                                                                                                                                                                                                                                                                                                                                                                                                                                                                                                                                                                                                                                                                                                                                                                                                                                                                                                                                                                                                                                                                                                                                                                                                                                                                                                                                                                                                                                                                                                                                                                                                                                                                                                                                                                                                                                                                                                                                                                                                                                                                           | -      |
|                                                                                                                                                                                                                                                                                                                                                                                                                                                                                                                                                                                                                                                                                                                                                                                                                                                                                                                                                                                                                                                                                                                                                                                                                                                                                                                                                                                                                                                                                                                                                                                                                                                                                                                                                                                                                                                                                                                                                                                                                                                                                                                              | -      |
|                                                                                                                                                                                                                                                                                                                                                                                                                                                                                                                                                                                                                                                                                                                                                                                                                                                                                                                                                                                                                                                                                                                                                                                                                                                                                                                                                                                                                                                                                                                                                                                                                                                                                                                                                                                                                                                                                                                                                                                                                                                                                                                              | -      |
| 41 - General Administration 375,182.20 22,871.43 352,310.77 6.10                                                                                                                                                                                                                                                                                                                                                                                                                                                                                                                                                                                                                                                                                                                                                                                                                                                                                                                                                                                                                                                                                                                                                                                                                                                                                                                                                                                                                                                                                                                                                                                                                                                                                                                                                                                                                                                                                                                                                                                                                                                             | 6.10%  |
| 51 - Facilities Maintenance and Operations 808,090.00 87,657.49 720,432.51 10.85                                                                                                                                                                                                                                                                                                                                                                                                                                                                                                                                                                                                                                                                                                                                                                                                                                                                                                                                                                                                                                                                                                                                                                                                                                                                                                                                                                                                                                                                                                                                                                                                                                                                                                                                                                                                                                                                                                                                                                                                                                             | 10.85% |
| 52 - Security and Monitoring Services 5,500.00 1,507.90 3,992.10 27.42                                                                                                                                                                                                                                                                                                                                                                                                                                                                                                                                                                                                                                                                                                                                                                                                                                                                                                                                                                                                                                                                                                                                                                                                                                                                                                                                                                                                                                                                                                                                                                                                                                                                                                                                                                                                                                                                                                                                                                                                                                                       | 27.42% |
| 53 - Data Processing Services                                                                                                                                                                                                                                                                                                                                                                                                                                                                                                                                                                                                                                                                                                                                                                                                                                                                                                                                                                                                                                                                                                                                                                                                                                                                                                                                                                                                                                                                                                                                                                                                                                                                                                                                                                                                                                                                                                                                                                                                                                                                                                | _      |
| 61 - Community Services                                                                                                                                                                                                                                                                                                                                                                                                                                                                                                                                                                                                                                                                                                                                                                                                                                                                                                                                                                                                                                                                                                                                                                                                                                                                                                                                                                                                                                                                                                                                                                                                                                                                                                                                                                                                                                                                                                                                                                                                                                                                                                      | _      |
| 71 - Debt Services                                                                                                                                                                                                                                                                                                                                                                                                                                                                                                                                                                                                                                                                                                                                                                                                                                                                                                                                                                                                                                                                                                                                                                                                                                                                                                                                                                                                                                                                                                                                                                                                                                                                                                                                                                                                                                                                                                                                                                                                                                                                                                           | -      |
| 81 - Fund Raising                                                                                                                                                                                                                                                                                                                                                                                                                                                                                                                                                                                                                                                                                                                                                                                                                                                                                                                                                                                                                                                                                                                                                                                                                                                                                                                                                                                                                                                                                                                                                                                                                                                                                                                                                                                                                                                                                                                                                                                                                                                                                                            |        |
| Total Expenditures         \$ 4,412,263.82         \$ 362,866.94         \$ 4,049,396.88         8.22                                                                                                                                                                                                                                                                                                                                                                                                                                                                                                                                                                                                                                                                                                                                                                                                                                                                                                                                                                                                                                                                                                                                                                                                                                                                                                                                                                                                                                                                                                                                                                                                                                                                                                                                                                                                                                                                                                                                                                                                                        | 8.22%  |
| Planned Carryforward (Fund Balance) \$ 44,735.14 \$ 11,112.06                                                                                                                                                                                                                                                                                                                                                                                                                                                                                                                                                                                                                                                                                                                                                                                                                                                                                                                                                                                                                                                                                                                                                                                                                                                                                                                                                                                                                                                                                                                                                                                                                                                                                                                                                                                                                                                                                                                                                                                                                                                                |        |