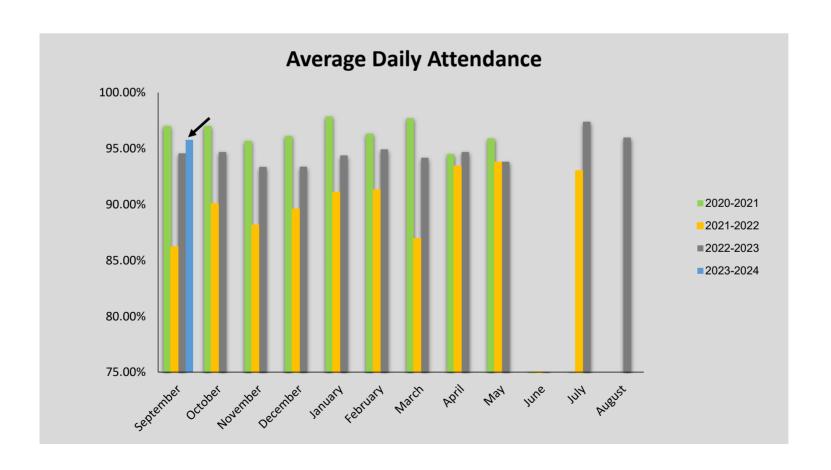

#### **Fund Balance Percentage to Reserve Goal**

|                                                |                  |       |       | Houston State Univer 2024 Financial |       |       |      |       |       |      |        |       |       |      |       |
|------------------------------------------------|------------------|-------|-------|-------------------------------------|-------|-------|------|-------|-------|------|--------|-------|-------|------|-------|
| Month                                          | Sep              | Oct   | Nov   | Dec                                 | Jan   | Feb   |      | Mar   | Apr   | May  | 1      | Jun   | Jul   |      | Aug   |
| Percent of Year Complete                       | 8%               | 17%   | 25%   | 33%                                 | 42%   | 50%   |      | 58%   | 67%   | 75%  | b      | 83%   | 92%   |      | 100%  |
| Statement of Activities                        |                  |       |       |                                     |       |       |      |       |       |      |        |       |       |      |       |
| Total FSP Revenue YTD (Fund 710000)            | \$<br>358,695.00 | -     | \$ -  | \$ -                                | \$ -  | \$    | - \$ | - \$  | -     | \$   | - \$   | -     | \$    | - \$ | -     |
| Total IMA Revenue YTD (Fund 710002)            | \$<br>-          |       |       |                                     |       |       |      |       |       |      |        |       |       |      |       |
| Total ASF Revenue YTD (Fund 710003)            | \$<br>15,284.00  |       | \$ -  | \$ -                                |       | T     | - \$ | - \$  | -     | •    | - \$   |       | Ψ     | - \$ | -     |
| Total FSP Settle-Up Funds YTD (From FY22)      | \$<br>- \$       | -     | \$ -  | \$ -                                |       |       | - \$ | - \$  |       |      | - \$   | -     | \$    | - \$ | -     |
| Total Expenses YTD for FSP, IMA and ASF Funds  | \$<br>362,866.94 | -     | \$ -  | \$ -                                | \$ -  | \$ -  | - \$ | - \$  | -     | \$   | - \$   | -     | \$    | - \$ | -     |
| Foundation School Program                      |                  |       |       |                                     |       |       |      |       |       |      |        |       |       |      |       |
| Total Monthly FSP Revenue (Fund 710000)        | \$<br>358,695.00 | -     |       |                                     |       |       |      |       |       |      |        |       |       |      |       |
| Total Monthly FSP Expenses (Fund 710000)       | \$<br>362,866.94 | -     |       |                                     |       |       |      |       |       |      |        |       |       |      |       |
| Cash Flow (Red if negative; Green if positive) | \$<br>(4,171.94) | -     | \$ -  | \$ -                                | \$ -  | \$    | - \$ | - \$  | -     | \$   | -   \$ | -     | \$    | - \$ | -     |
| Instruct Materials Alotment Fund               |                  |       |       |                                     |       |       |      |       |       |      |        |       |       |      |       |
| Total Monthly IMA Revenue (Fund 710002)        | \$<br>-          |       |       |                                     |       |       |      |       |       |      |        |       |       |      |       |
| Total Monthly IMA Expense (Fund 710002)        | \$<br>-          |       |       |                                     |       |       |      |       |       |      |        |       |       |      |       |
| Cash Flow (Red if negative; Green if positive) | \$<br>- 9        | -     | \$ -  | \$ -                                | \$ -  | \$ -  | - \$ | - \$  | -     | \$   | -   \$ | 5 -   | \$    | - \$ | -     |
| Available School Fund                          |                  |       |       |                                     |       |       |      |       |       |      |        |       |       |      |       |
| Total Monthly ASF Revenue (Fund 710003)        | \$<br>15,284.00  |       |       |                                     |       |       |      |       |       |      |        |       |       |      |       |
| Total Monthly ASF Expense (Fund 710003)        | \$<br>-          |       |       |                                     |       |       |      |       |       |      |        |       |       |      |       |
| Cash Flow (Red if negative; Green if positive) | \$<br>15,284.00  | -     | \$ -  | \$ -                                | \$ -  | \$ -  | - \$ | - \$  | -     | \$   | -   3  | -     | \$    | - \$ | -     |
| Enrollment and Attendance                      |                  |       |       |                                     |       |       |      |       |       |      |        |       |       |      |       |
| Average Enrollment for the Month               | 453              |       |       |                                     |       |       |      |       |       |      |        |       |       |      |       |
| Percent Attendance (Budget for 93%)            | 95.80%           | 0.00% | 0.00% | 0.00%                               | 0.00% | 0.00% |      | 0.00% | 0.00% | 0.00 | %      | 0.00% | 0.00% |      | 0.00% |
| Enrollment - Budget to Actual                  | 19               | -     | -     | -                                   | -     |       |      | -     | -     |      | -      | -     |       | -    | -     |
| Charter FIRST Indicator                        |                  |       |       |                                     |       |       |      |       |       |      |        |       |       |      |       |
| Indicator #3 - Administrative Cost Ratio       | 9.89%            | 0.00% | 0.00% | 0.00%                               | 0.00% | 0.00% |      | 0.00% | 0.00% | 0.00 | %      | 0.00% | 0.00% |      | 0.00% |
| (Red if FAIL; Green if PASS)                   |                  |       |       |                                     |       |       |      |       |       |      |        |       |       |      |       |

# Sam Houston State University Charter School 2022-2023 Year-to-Date Budget to Actual Report - Foundation School Program and Available School Fund Revenue September 30, 2023 - Fiscal Year is 8% Complete

| Second State Program Revenue (FSP and ASF)   S -   S -   S -   S -   S -   S -   S -   S -   S -   S -   S -   S -   S -   S -   S -   S -   S -   S -   S -   S -   S -   S -   S -   S -   S -   S -   S -   S -   S -   S -   S -   S -   S -   S -   S -   S -   S -   S -   S -   S -   S -   S -   S -   S -   S -   S -   S -   S -   S -   S -   S -   S -   S -   S -   S -   S -   S -   S -   S -   S -   S -   S -   S -   S -   S -   S -   S -   S -   S -   S -   S -   S -   S -   S -   S -   S -   S -   S -   S -   S -   S -   S -   S -   S -   S -   S -   S -   S -   S -   S -   S -   S -   S -   S -   S -   S -   S -   S -   S -   S -   S -   S -   S -   S -   S -   S -   S -   S -   S -   S -   S -   S -   S -   S -   S -   S -   S -   S -   S -   S -   S -   S -   S -   S -   S -   S -   S -   S -   S -   S -   S -   S -   S -   S -   S -   S -   S -   S -   S -   S -   S -   S -   S -   S -   S -   S -   S -   S -   S -   S -   S -   S -   S -   S -   S -   S -   S -   S -   S -   S -   S -   S -   S -   S -   S -   S -   S -   S -   S -   S -   S -   S -   S -   S -   S -   S -   S -   S -   S -   S -   S -   S -   S -   S -   S -   S -   S -   S -   S -   S -   S -   S -   S -   S -   S -   S -   S -   S -   S -   S -   S -   S -   S -   S -   S -   S -   S -   S -   S -   S -   S -   S -   S -   S -   S -   S -   S -   S -   S -   S -   S -   S -   S -   S -   S -   S -   S -   S -   S -   S -   S -   S -   S -   S -   S -   S -   S -   S -   S -   S -   S -   S -   S -   S -   S -   S -   S -   S -   S -   S -   S -   S -   S -   S -   S -   S -   S -   S -   S -   S -   S -   S -   S -   S -   S -   S -   S -   S -   S -   S -   S -   S -   S -   S -   S -   S -   S -   S -   S -   S -   S -   S -   S -   S -   S -   S -   S -   S -   S -   S -   S -   S -   S -   S -   S -   S -   S -   S -   S -   S -   S -   S -   S -   S -   S -   S -   S -   S -   S -   S -   S -   S -   S -   S -   S -   S -   S -   S -   S -   S -   S -   S -   S -   S -   S -   S -   S -   S -   S -   S -   S -   S -   S -   S |        |
|------------------------------------------------------------------------------------------------------------------------------------------------------------------------------------------------------------------------------------------------------------------------------------------------------------------------------------------------------------------------------------------------------------------------------------------------------------------------------------------------------------------------------------------------------------------------------------------------------------------------------------------------------------------------------------------------------------------------------------------------------------------------------------------------------------------------------------------------------------------------------------------------------------------------------------------------------------------------------------------------------------------------------------------------------------------------------------------------------------------------------------------------------------------------------------------------------------------------------------------------------------------------------------------------------------------------------------------------------------------------------------------------------------------------------------------------------------------------------------------------------------------------------------------------------------------------------------------------------------------------------------------------------------------------------------------------------------------------------------------------------------------------------------------------------------------------------------------------------------------------------------------------------------------------------------------------------------------------------------------------------------------------------------------------------------------------------------------------------------------------------|--------|
| Second State Program Revenue (FSP and ASF)   S -   S -   S -   S -   S -   S -   S -   S -   S -   S -   S -   S -   S -   S -   S -   S -   S -   S -   S -   S -   S -   S -   S -   S -   S -   S -   S -   S -   S -   S -   S -   S -   S -   S -   S -   S -   S -   S -   S -   S -   S -   S -   S -   S -   S -   S -   S -   S -   S -   S -   S -   S -   S -   S -   S -   S -   S -   S -   S -   S -   S -   S -   S -   S -   S -   S -   S -   S -   S -   S -   S -   S -   S -   S -   S -   S -   S -   S -   S -   S -   S -   S -   S -   S -   S -   S -   S -   S -   S -   S -   S -   S -   S -   S -   S -   S -   S -   S -   S -   S -   S -   S -   S -   S -   S -   S -   S -   S -   S -   S -   S -   S -   S -   S -   S -   S -   S -   S -   S -   S -   S -   S -   S -   S -   S -   S -   S -   S -   S -   S -   S -   S -   S -   S -   S -   S -   S -   S -   S -   S -   S -   S -   S -   S -   S -   S -   S -   S -   S -   S -   S -   S -   S -   S -   S -   S -   S -   S -   S -   S -   S -   S -   S -   S -   S -   S -   S -   S -   S -   S -   S -   S -   S -   S -   S -   S -   S -   S -   S -   S -   S -   S -   S -   S -   S -   S -   S -   S -   S -   S -   S -   S -   S -   S -   S -   S -   S -   S -   S -   S -   S -   S -   S -   S -   S -   S -   S -   S -   S -   S -   S -   S -   S -   S -   S -   S -   S -   S -   S -   S -   S -   S -   S -   S -   S -   S -   S -   S -   S -   S -   S -   S -   S -   S -   S -   S -   S -   S -   S -   S -   S -   S -   S -   S -   S -   S -   S -   S -   S -   S -   S -   S -   S -   S -   S -   S -   S -   S -   S -   S -   S -   S -   S -   S -   S -   S -   S -   S -   S -   S -   S -   S -   S -   S -   S -   S -   S -   S -   S -   S -   S -   S -   S -   S -   S -   S -   S -   S -   S -   S -   S -   S -   S -   S -   S -   S -   S -   S -   S -   S -   S -   S -   S -   S -   S -   S -   S -   S -   S -   S -   S -   S -   S -   S -   S -   S -   S -   S -   S -   S -   S -   S -   S -   S -   S -   S -   S -   S -   S -   S -   S -   S -   S -   S |        |
| Total Revenues         \$ 4,456,998.96         \$ 373,979.00         \$ 4,083,019.96         8.35           Expenditures         11 - Instruction         \$ 2,977,317.22         \$ 231,263.20         \$ 2,746,054.02         7.77           12 - Instructional Resources, Media Services         -         -         -         -         -         -         -         -         -         -         -         -         -         -         -         -         -         -         -         -         -         -         -         -         -         -         -         -         -         -         -         -         -         -         -         -         -         -         -         -         -         -         -         -         -         -         -         -         -         -         -         -         -         -         -         -         -         -         -         -         -         -         -         -         -         -         -         -         -         -         -         -         -         -         -         -         -         -         -         -         -         -         -         - <td< td=""><td>8.39%</td></td<>                                                                                                                                                                                                                                                                                                                                                                                                                                                                                                                                                                                                                                                                                                                                                                                                                                                                                                                          | 8.39%  |
| Total Revenues         \$ 4,456,998.96         \$ 373,979.00         \$ 4,083,019.96         8.35           Expenditures         11 - Instruction         \$ 2,977,317.22         \$ 231,263.20         \$ 2,746,054.02         7.77           12 - Instructional Resources, Media Services         -         -         -         -         -         -         -         -         -         -         -         -         -         -         -         -         -         -         -         -         -         -         -         -         -         -         -         -         -         -         -         -         -         -         -         -         -         -         -         -         -         -         -         -         -         -         -         -         -         -         -         -         -         -         -         -         -         -         -         -         -         -         -         -         -         -         -         -         -         -         -         -         -         -         -         -         -         -         -         -         -         -         -         - <th< td=""><td></td></th<>                                                                                                                                                                                                                                                                                                                                                                                                                                                                                                                                                                                                                                                                                                                                                                                                                                                                                                                               |        |
| Expenditures                                                                                                                                                                                                                                                                                                                                                                                                                                                                                                                                                                                                                                                                                                                                                                                                                                                                                                                                                                                                                                                                                                                                                                                                                                                                                                                                                                                                                                                                                                                                                                                                                                                                                                                                                                                                                                                                                                                                                                                                                                                                                                                 |        |
| 11 - Instruction       \$ 2,977,317.22       \$ 231,263.20       \$ 2,746,054.02       7.77         12 - Instructional Resources, Media Services       -       -       -       -       -         13 - Curriculum Dev. and Instructional Staff Dev.       17,000.00       100.00       16,900.00       0.55         21 - Instructional Leadership       -       11,846.10       (11,846.10)       -100.00         23 - School Leadership       214,174.40       7,620.82       206,553.58       3.56         31 - Guidance, Counseling, Evaluation Services       -       -       -       -       -         32 - Social Work Services       -       -       -       -       -       -       -       -       -       -       -       -       -       -       -       -       -       -       -       -       -       -       -       -       -       -       -       -       -       -       -       -       -       -       -       -       -       -       -       -       -       -       -       -       -       -       -       -       -       -       -       -       -       -       -       -       -       -       -       <                                                                                                                                                                                                                                                                                                                                                                                                                                                                                                                                                                                                                                                                                                                                                                                                                                                                                                                                                                                         | 8.39%  |
| 12 - Instructional Resources, Media Services       -       -       -       -       -       -       -       -       -       -       -       -       -       -       -       -       -       -       -       -       -       -       -       -       -       -       -       -       -       -       -       -       -       -       -       -       -       -       -       -       -       -       -       -       -       -       -       -       -       -       -       -       -       -       -       -       -       -       -       -       -       -       -       -       -       -       -       -       -       -       -       -       -       -       -       -       -       -       -       -       -       -       -       -       -       -       -       -       -       -       -       -       -       -       -       -       -       -       -       -       -       -       -       -       -       -       -       -       -       -       -       -       -       -       -                                                                                                                                                                                                                                                                                                                                                                                                                                                                                                                                                                                                                                                                                                                                                                                                                                                                                                                                                                                                                                                                                                                         |        |
| 12 - Instructional Resources, Media Services       -       -       -       -       -       -       -       -       -       -       -       -       -       -       -       -       -       -       -       -       -       -       -       -       -       -       -       -       -       -       -       -       -       -       -       -       -       -       -       -       -       -       -       -       -       -       -       -       -       -       -       -       -       -       -       -       -       -       -       -       -       -       -       -       -       -       -       -       -       -       -       -       -       -       -       -       -       -       -       -       -       -       -       -       -       -       -       -       -       -       -       -       -       -       -       -       -       -       -       -       -       -       -       -       -       -       -       -       -       -       -       -       -       -       -                                                                                                                                                                                                                                                                                                                                                                                                                                                                                                                                                                                                                                                                                                                                                                                                                                                                                                                                                                                                                                                                                                                         | 7.77%  |
| 21 - Instructional Leadership       -       11,846.10       (11,846.10)       -100.00         23 - School Leadership       214,174.40       7,620.82       206,553.58       3.56         31 - Guidance, Counseling, Evaluation Services       -       -       -       -       -         32 - Social Work Services       -       -       -       -       -       -       -       -       -       -       -       -       -       -       -       -       -       -       -       -       -       -       -       -       -       -       -       -       -       -       -       -       -       -       -       -       -       -       -       -       -       -       -       -       -       -       -       -       -       -       -       -       -       -       -       -       -       -       -       -       -       -       -       -       -       -       -       -       -       -       -       -       -       -       -       -       -       -       -       -       -       -       -       -       -       -       -       -       - </td <td>-</td>                                                                                                                                                                                                                                                                                                                                                                                                                                                                                                                                                                                                                                                                                                                                                                                                                                                                                                                                                                                                                                                    | -      |
| 21 - Instructional Leadership       -       11,846.10       (11,846.10)       -100.00         23 - School Leadership       7,620.82       206,553.58       3.56         31 - Guidance, Counseling, Evaluation Services       -       -       -       -       -         32 - Social Work Services       -       -       -       -       -       -       -       -       -       -       -       -       -       -       -       -       -       -       -       -       -       -       -       -       -       -       -       -       -       -       -       -       -       -       -       -       -       -       -       -       -       -       -       -       -       -       -       -       -       -       -       -       -       -       -       -       -       -       -       -       -       -       -       -       -       -       -       -       -       -       -       -       -       -       -       -       -       -       -       -       -       -       -       -       -       -       -       -       -       -                                                                                                                                                                                                                                                                                                                                                                                                                                                                                                                                                                                                                                                                                                                                                                                                                                                                                                                                                                                                                                                                             | 0.59%  |
| 23 - School Leadership       214,174.40       7,620.82       206,553.58       3.56         31 - Guidance, Counseling, Evaluation Services       -       -       -       -       -         32 - Social Work Services       -       -       -       -       -       -       -       -       -       -       -       -       -       -       -       -       -       -       -       -       -       -       -       -       -       -       -       -       -       -       -       -       -       -       -       -       -       -       -       -       -       -       -       -       -       -       -       -       -       -       -       -       -       -       -       -       -       -       -       -       -       -       -       -       -       -       -       -       -       -       -       -       -       -       -       -       -       -       -       -       -       -       -       -       -       -       -       -       -       -       -       -       -       -       -       -       -       -                                                                                                                                                                                                                                                                                                                                                                                                                                                                                                                                                                                                                                                                                                                                                                                                                                                                                                                                                                                                                                                                                          | 00.00% |
| 31 - Guidance, Counseling, Evaluation Services32 - Social Work Services33 - Health Services34 - Student Transportation15,000.00-15,000.00-35 - Food Services36 - Extracurricular Activities                                                                                                                                                                                                                                                                                                                                                                                                                                                                                                                                                                                                                                                                                                                                                                                                                                                                                                                                                                                                                                                                                                                                                                                                                                                                                                                                                                                                                                                                                                                                                                                                                                                                                                                                                                                                                                                                                                                                  | 3.56%  |
| 32 - Social Work Services       -       -       -       -       -       -       -       -       -       -       -       -       -       -       -       -       -       -       -       -       -       -       -       -       -       -       -       -       -       -       -       -       -       -       -       -       -       -       -       -       -       -       -       -       -       -       -       -       -       -       -       -       -       -       -       -       -       -       -       -       -       -       -       -       -       -       -       -       -       -       -       -       -       -       -       -       -       -       -       -       -       -       -       -       -       -       -       -       -       -       -       -       -       -       -       -       -       -       -       -       -       -       -       -       -       -       -       -       -       -       -       -       -       -       -       -       -<                                                                                                                                                                                                                                                                                                                                                                                                                                                                                                                                                                                                                                                                                                                                                                                                                                                                                                                                                                                                                                                                                                                           | -      |
| 34 - Student Transportation       15,000.00       -       15,000.00       -         35 - Food Services       -       -       -       -       -         36 - Extracurricular Activities       -       -       -       -       -       -                                                                                                                                                                                                                                                                                                                                                                                                                                                                                                                                                                                                                                                                                                                                                                                                                                                                                                                                                                                                                                                                                                                                                                                                                                                                                                                                                                                                                                                                                                                                                                                                                                                                                                                                                                                                                                                                                       | -      |
| 35 - Food Services 36 - Extracurricular Activities                                                                                                                                                                                                                                                                                                                                                                                                                                                                                                                                                                                                                                                                                                                                                                                                                                                                                                                                                                                                                                                                                                                                                                                                                                                                                                                                                                                                                                                                                                                                                                                                                                                                                                                                                                                                                                                                                                                                                                                                                                                                           | -      |
| 35 - Food Services 36 - Extracurricular Activities                                                                                                                                                                                                                                                                                                                                                                                                                                                                                                                                                                                                                                                                                                                                                                                                                                                                                                                                                                                                                                                                                                                                                                                                                                                                                                                                                                                                                                                                                                                                                                                                                                                                                                                                                                                                                                                                                                                                                                                                                                                                           | -      |
|                                                                                                                                                                                                                                                                                                                                                                                                                                                                                                                                                                                                                                                                                                                                                                                                                                                                                                                                                                                                                                                                                                                                                                                                                                                                                                                                                                                                                                                                                                                                                                                                                                                                                                                                                                                                                                                                                                                                                                                                                                                                                                                              | -      |
|                                                                                                                                                                                                                                                                                                                                                                                                                                                                                                                                                                                                                                                                                                                                                                                                                                                                                                                                                                                                                                                                                                                                                                                                                                                                                                                                                                                                                                                                                                                                                                                                                                                                                                                                                                                                                                                                                                                                                                                                                                                                                                                              | -      |
| 41 - General Administration 375,182.20 22,871.43 352,310.77 6.10                                                                                                                                                                                                                                                                                                                                                                                                                                                                                                                                                                                                                                                                                                                                                                                                                                                                                                                                                                                                                                                                                                                                                                                                                                                                                                                                                                                                                                                                                                                                                                                                                                                                                                                                                                                                                                                                                                                                                                                                                                                             | 6.10%  |
| 51 - Facilities Maintenance and Operations 808,090.00 87,657.49 720,432.51 10.85                                                                                                                                                                                                                                                                                                                                                                                                                                                                                                                                                                                                                                                                                                                                                                                                                                                                                                                                                                                                                                                                                                                                                                                                                                                                                                                                                                                                                                                                                                                                                                                                                                                                                                                                                                                                                                                                                                                                                                                                                                             | 10.85% |
| 52 - Security and Monitoring Services 5,500.00 1,507.90 3,992.10 27.42                                                                                                                                                                                                                                                                                                                                                                                                                                                                                                                                                                                                                                                                                                                                                                                                                                                                                                                                                                                                                                                                                                                                                                                                                                                                                                                                                                                                                                                                                                                                                                                                                                                                                                                                                                                                                                                                                                                                                                                                                                                       | 27.42% |
| 53 - Data Processing Services                                                                                                                                                                                                                                                                                                                                                                                                                                                                                                                                                                                                                                                                                                                                                                                                                                                                                                                                                                                                                                                                                                                                                                                                                                                                                                                                                                                                                                                                                                                                                                                                                                                                                                                                                                                                                                                                                                                                                                                                                                                                                                | _      |
| 61 - Community Services                                                                                                                                                                                                                                                                                                                                                                                                                                                                                                                                                                                                                                                                                                                                                                                                                                                                                                                                                                                                                                                                                                                                                                                                                                                                                                                                                                                                                                                                                                                                                                                                                                                                                                                                                                                                                                                                                                                                                                                                                                                                                                      | _      |
| 71 - Debt Services                                                                                                                                                                                                                                                                                                                                                                                                                                                                                                                                                                                                                                                                                                                                                                                                                                                                                                                                                                                                                                                                                                                                                                                                                                                                                                                                                                                                                                                                                                                                                                                                                                                                                                                                                                                                                                                                                                                                                                                                                                                                                                           | -      |
| 81 - Fund Raising                                                                                                                                                                                                                                                                                                                                                                                                                                                                                                                                                                                                                                                                                                                                                                                                                                                                                                                                                                                                                                                                                                                                                                                                                                                                                                                                                                                                                                                                                                                                                                                                                                                                                                                                                                                                                                                                                                                                                                                                                                                                                                            |        |
| Total Expenditures         \$ 4,412,263.82         \$ 362,866.94         \$ 4,049,396.88         8.22                                                                                                                                                                                                                                                                                                                                                                                                                                                                                                                                                                                                                                                                                                                                                                                                                                                                                                                                                                                                                                                                                                                                                                                                                                                                                                                                                                                                                                                                                                                                                                                                                                                                                                                                                                                                                                                                                                                                                                                                                        | 8.22%  |
| Planned Carryforward (Fund Balance) \$ 44,735.14 \$ 11,112.06                                                                                                                                                                                                                                                                                                                                                                                                                                                                                                                                                                                                                                                                                                                                                                                                                                                                                                                                                                                                                                                                                                                                                                                                                                                                                                                                                                                                                                                                                                                                                                                                                                                                                                                                                                                                                                                                                                                                                                                                                                                                |        |