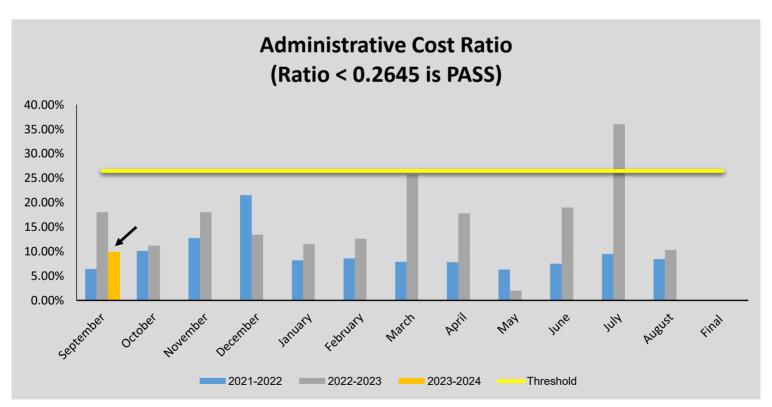

#### **Fund Balance Percentage to Reserve Goal**

|                                                |                  |       |       | Houston State Univer 2024 Financial |       |       |      |       |       |      |        |       |       |      |       |
|------------------------------------------------|------------------|-------|-------|-------------------------------------|-------|-------|------|-------|-------|------|--------|-------|-------|------|-------|
| Month                                          | Sep              | Oct   | Nov   | Dec                                 | Jan   | Feb   |      | Mar   | Apr   | May  | 1      | Jun   | Jul   |      | Aug   |
| Percent of Year Complete                       | 8%               | 17%   | 25%   | 33%                                 | 42%   | 50%   |      | 58%   | 67%   | 75%  | b      | 83%   | 92%   |      | 100%  |
| Statement of Activities                        |                  |       |       |                                     |       |       |      |       |       |      |        |       |       |      |       |
| Total FSP Revenue YTD (Fund 710000)            | \$<br>358,695.00 | -     | \$ -  | \$ -                                | \$ -  | \$    | - \$ | - \$  | -     | \$   | - \$   | -     | \$    | - \$ | -     |
| Total IMA Revenue YTD (Fund 710002)            | \$<br>-          |       |       |                                     |       |       |      |       |       |      |        |       |       |      |       |
| Total ASF Revenue YTD (Fund 710003)            | \$<br>15,284.00  |       | \$ -  | \$ -                                |       | T     | - \$ | - \$  | -     | •    | - \$   |       | Ψ     | - \$ | -     |
| Total FSP Settle-Up Funds YTD (From FY22)      | \$<br>- \$       | -     | \$ -  | \$ -                                |       |       | - \$ | - \$  |       |      | - \$   | -     | \$    | - \$ | -     |
| Total Expenses YTD for FSP, IMA and ASF Funds  | \$<br>362,866.94 | -     | \$ -  | \$ -                                | \$ -  | \$ -  | - \$ | - \$  | -     | \$   | - \$   | -     | \$    | - \$ | -     |
| Foundation School Program                      |                  |       |       |                                     |       |       |      |       |       |      |        |       |       |      |       |
| Total Monthly FSP Revenue (Fund 710000)        | \$<br>358,695.00 | -     |       |                                     |       |       |      |       |       |      |        |       |       |      |       |
| Total Monthly FSP Expenses (Fund 710000)       | \$<br>362,866.94 | -     |       |                                     |       |       |      |       |       |      |        |       |       |      |       |
| Cash Flow (Red if negative; Green if positive) | \$<br>(4,171.94) | -     | \$ -  | \$ -                                | \$ -  | \$    | - \$ | - \$  | -     | \$   | -   \$ | -     | \$    | - \$ | -     |
| Instruct Materials Alotment Fund               |                  |       |       |                                     |       |       |      |       |       |      |        |       |       |      |       |
| Total Monthly IMA Revenue (Fund 710002)        | \$<br>-          |       |       |                                     |       |       |      |       |       |      |        |       |       |      |       |
| Total Monthly IMA Expense (Fund 710002)        | \$<br>-          |       |       |                                     |       |       |      |       |       |      |        |       |       |      |       |
| Cash Flow (Red if negative; Green if positive) | \$<br>- 9        | -     | \$ -  | \$ -                                | \$ -  | \$ -  | - \$ | - \$  | -     | \$   | -   \$ | 5 -   | \$    | - \$ | -     |
| Available School Fund                          |                  |       |       |                                     |       |       |      |       |       |      |        |       |       |      |       |
| Total Monthly ASF Revenue (Fund 710003)        | \$<br>15,284.00  |       |       |                                     |       |       |      |       |       |      |        |       |       |      |       |
| Total Monthly ASF Expense (Fund 710003)        | \$<br>-          |       |       |                                     |       |       |      |       |       |      |        |       |       |      |       |
| Cash Flow (Red if negative; Green if positive) | \$<br>15,284.00  | -     | \$ -  | \$ -                                | \$ -  | \$ -  | - \$ | - \$  | -     | \$   | -   3  | -     | \$    | - \$ | -     |
| Enrollment and Attendance                      |                  |       |       |                                     |       |       |      |       |       |      |        |       |       |      |       |
| Average Enrollment for the Month               | 453              |       |       |                                     |       |       |      |       |       |      |        |       |       |      |       |
| Percent Attendance (Budget for 93%)            | 95.80%           | 0.00% | 0.00% | 0.00%                               | 0.00% | 0.00% |      | 0.00% | 0.00% | 0.00 | %      | 0.00% | 0.00% |      | 0.00% |
| Enrollment - Budget to Actual                  | 19               | -     | -     | -                                   | -     |       |      | -     | -     |      | -      | -     |       | -    | -     |
| Charter FIRST Indicator                        |                  |       |       |                                     |       |       |      |       |       |      |        |       |       |      |       |
| Indicator #3 - Administrative Cost Ratio       | 9.89%            | 0.00% | 0.00% | 0.00%                               | 0.00% | 0.00% |      | 0.00% | 0.00% | 0.00 | %      | 0.00% | 0.00% |      | 0.00% |
| (Red if FAIL; Green if PASS)                   |                  |       |       |                                     |       |       |      |       |       |      |        |       |       |      |       |