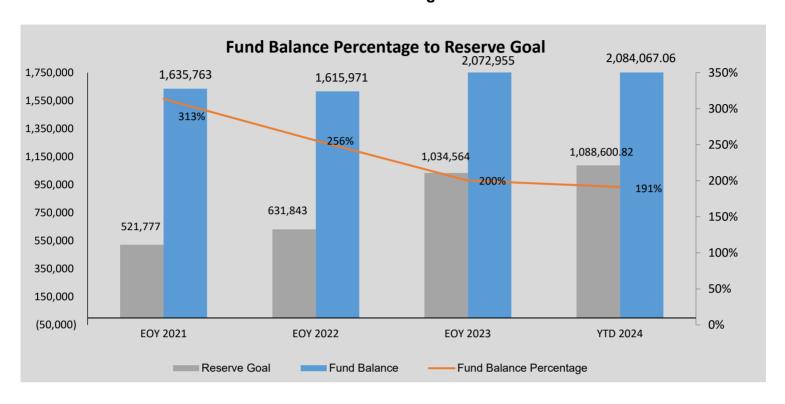

#### **Fund Balance Percentage to Reserve Goal**

|                                                |                  |       |       | Houston State Univer 2024 Financial |       |       |      |       |       |      |        |       |       |      |       |
|------------------------------------------------|------------------|-------|-------|-------------------------------------|-------|-------|------|-------|-------|------|--------|-------|-------|------|-------|
| Month                                          | Sep              | Oct   | Nov   | Dec                                 | Jan   | Feb   |      | Mar   | Apr   | May  | 1      | Jun   | Jul   |      | Aug   |
| Percent of Year Complete                       | 8%               | 17%   | 25%   | 33%                                 | 42%   | 50%   |      | 58%   | 67%   | 75%  | b      | 83%   | 92%   |      | 100%  |
| Statement of Activities                        |                  |       |       |                                     |       |       |      |       |       |      |        |       |       |      |       |
| Total FSP Revenue YTD (Fund 710000)            | \$<br>358,695.00 | -     | \$ -  | \$ -                                | \$ -  | \$    | - \$ | - \$  | -     | \$   | - \$   | -     | \$    | - \$ | -     |
| Total IMA Revenue YTD (Fund 710002)            | \$<br>-          |       |       |                                     |       |       |      |       |       |      |        |       |       |      |       |
| Total ASF Revenue YTD (Fund 710003)            | \$<br>15,284.00  |       | \$ -  | \$ -                                |       | T     | - \$ | - \$  | -     | •    | - \$   |       | Ψ     | - \$ | -     |
| Total FSP Settle-Up Funds YTD (From FY22)      | \$<br>- \$       | -     | \$ -  | \$ -                                |       |       | - \$ | - \$  |       |      | - \$   | -     | \$    | - \$ | -     |
| Total Expenses YTD for FSP, IMA and ASF Funds  | \$<br>362,866.94 | -     | \$ -  | \$ -                                | \$ -  | \$ -  | - \$ | - \$  | -     | \$   | - \$   | -     | \$    | - \$ | -     |
| Foundation School Program                      |                  |       |       |                                     |       |       |      |       |       |      |        |       |       |      |       |
| Total Monthly FSP Revenue (Fund 710000)        | \$<br>358,695.00 | -     |       |                                     |       |       |      |       |       |      |        |       |       |      |       |
| Total Monthly FSP Expenses (Fund 710000)       | \$<br>362,866.94 | -     |       |                                     |       |       |      |       |       |      |        |       |       |      |       |
| Cash Flow (Red if negative; Green if positive) | \$<br>(4,171.94) | -     | \$ -  | \$ -                                | \$ -  | \$    | - \$ | - \$  | -     | \$   | -   \$ | -     | \$    | - \$ | -     |
| Instruct Materials Alotment Fund               |                  |       |       |                                     |       |       |      |       |       |      |        |       |       |      |       |
| Total Monthly IMA Revenue (Fund 710002)        | \$<br>-          |       |       |                                     |       |       |      |       |       |      |        |       |       |      |       |
| Total Monthly IMA Expense (Fund 710002)        | \$<br>-          |       |       |                                     |       |       |      |       |       |      |        |       |       |      |       |
| Cash Flow (Red if negative; Green if positive) | \$<br>- 9        | -     | \$ -  | \$ -                                | \$ -  | \$ -  | - \$ | - \$  | -     | \$   | -   \$ | 5 -   | \$    | - \$ | -     |
| Available School Fund                          |                  |       |       |                                     |       |       |      |       |       |      |        |       |       |      |       |
| Total Monthly ASF Revenue (Fund 710003)        | \$<br>15,284.00  |       |       |                                     |       |       |      |       |       |      |        |       |       |      |       |
| Total Monthly ASF Expense (Fund 710003)        | \$<br>-          |       |       |                                     |       |       |      |       |       |      |        |       |       |      |       |
| Cash Flow (Red if negative; Green if positive) | \$<br>15,284.00  | -     | \$ -  | \$ -                                | \$ -  | \$ -  | - \$ | - \$  | -     | \$   | -   3  | -     | \$    | - \$ | -     |
| Enrollment and Attendance                      |                  |       |       |                                     |       |       |      |       |       |      |        |       |       |      |       |
| Average Enrollment for the Month               | 453              |       |       |                                     |       |       |      |       |       |      |        |       |       |      |       |
| Percent Attendance (Budget for 93%)            | 95.80%           | 0.00% | 0.00% | 0.00%                               | 0.00% | 0.00% |      | 0.00% | 0.00% | 0.00 | %      | 0.00% | 0.00% |      | 0.00% |
| Enrollment - Budget to Actual                  | 19               | -     | -     | -                                   | -     |       |      | -     | -     |      | -      | -     |       | -    | -     |
| Charter FIRST Indicator                        |                  |       |       |                                     |       |       |      |       |       |      |        |       |       |      |       |
| Indicator #3 - Administrative Cost Ratio       | 9.89%            | 0.00% | 0.00% | 0.00%                               | 0.00% | 0.00% |      | 0.00% | 0.00% | 0.00 | %      | 0.00% | 0.00% |      | 0.00% |
| (Red if FAIL; Green if PASS)                   |                  |       |       |                                     |       |       |      |       |       |      |        |       |       |      |       |