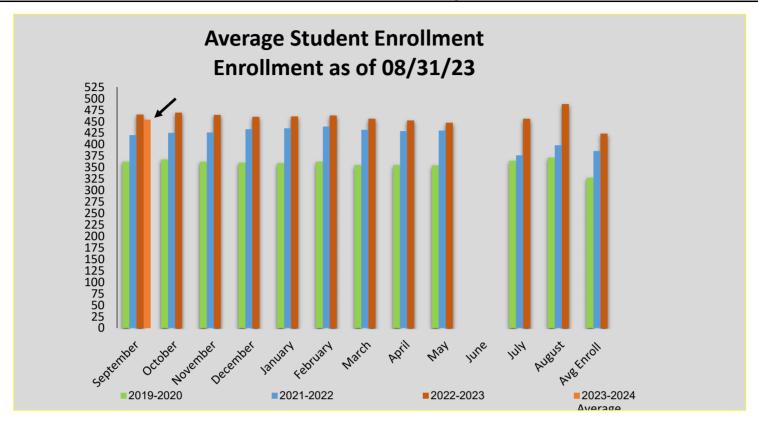

#### **Fund Balance Percentage to Reserve Goal**

|                                                |                  |       |       | Houston State Univer 2024 Financial |       |       |      |       |       |      |        |       |       |      |       |
|------------------------------------------------|------------------|-------|-------|-------------------------------------|-------|-------|------|-------|-------|------|--------|-------|-------|------|-------|
| Month                                          | Sep              | Oct   | Nov   | Dec                                 | Jan   | Feb   |      | Mar   | Apr   | May  | 1      | Jun   | Jul   |      | Aug   |
| Percent of Year Complete                       | 8%               | 17%   | 25%   | 33%                                 | 42%   | 50%   |      | 58%   | 67%   | 75%  | b      | 83%   | 92%   |      | 100%  |
| Statement of Activities                        |                  |       |       |                                     |       |       |      |       |       |      |        |       |       |      |       |
| Total FSP Revenue YTD (Fund 710000)            | \$<br>358,695.00 | -     | \$ -  | \$ -                                | \$ -  | \$    | - \$ | - \$  | -     | \$   | - \$   | -     | \$    | - \$ | -     |
| Total IMA Revenue YTD (Fund 710002)            | \$<br>-          |       |       |                                     |       |       |      |       |       |      |        |       |       |      |       |
| Total ASF Revenue YTD (Fund 710003)            | \$<br>15,284.00  |       | \$ -  | \$ -                                |       | T     | - \$ | - \$  | -     | •    | - \$   |       | Ψ     | - \$ | -     |
| Total FSP Settle-Up Funds YTD (From FY22)      | \$<br>- \$       | -     | \$ -  | \$ -                                |       |       | - \$ | - \$  |       |      | - \$   | -     | \$    | - \$ | -     |
| Total Expenses YTD for FSP, IMA and ASF Funds  | \$<br>362,866.94 | -     | \$ -  | \$ -                                | \$ -  | \$ -  | - \$ | - \$  | -     | \$   | - \$   | -     | \$    | - \$ | -     |
| Foundation School Program                      |                  |       |       |                                     |       |       |      |       |       |      |        |       |       |      |       |
| Total Monthly FSP Revenue (Fund 710000)        | \$<br>358,695.00 | -     |       |                                     |       |       |      |       |       |      |        |       |       |      |       |
| Total Monthly FSP Expenses (Fund 710000)       | \$<br>362,866.94 | -     |       |                                     |       |       |      |       |       |      |        |       |       |      |       |
| Cash Flow (Red if negative; Green if positive) | \$<br>(4,171.94) | -     | \$ -  | \$ -                                | \$ -  | \$    | - \$ | - \$  | -     | \$   | -   \$ | -     | \$    | - \$ | -     |
| Instruct Materials Alotment Fund               |                  |       |       |                                     |       |       |      |       |       |      |        |       |       |      |       |
| Total Monthly IMA Revenue (Fund 710002)        | \$<br>-          |       |       |                                     |       |       |      |       |       |      |        |       |       |      |       |
| Total Monthly IMA Expense (Fund 710002)        | \$<br>-          |       |       |                                     |       |       |      |       |       |      |        |       |       |      |       |
| Cash Flow (Red if negative; Green if positive) | \$<br>- 9        | -     | \$ -  | \$ -                                | \$ -  | \$ -  | - \$ | - \$  | -     | \$   | -   \$ | 5 -   | \$    | - \$ | -     |
| Available School Fund                          |                  |       |       |                                     |       |       |      |       |       |      |        |       |       |      |       |
| Total Monthly ASF Revenue (Fund 710003)        | \$<br>15,284.00  |       |       |                                     |       |       |      |       |       |      |        |       |       |      |       |
| Total Monthly ASF Expense (Fund 710003)        | \$<br>-          |       |       |                                     |       |       |      |       |       |      |        |       |       |      |       |
| Cash Flow (Red if negative; Green if positive) | \$<br>15,284.00  | -     | \$ -  | \$ -                                | \$ -  | \$ -  | - \$ | - \$  | -     | \$   | -   3  | -     | \$    | - \$ | -     |
| Enrollment and Attendance                      |                  |       |       |                                     |       |       |      |       |       |      |        |       |       |      |       |
| Average Enrollment for the Month               | 453              |       |       |                                     |       |       |      |       |       |      |        |       |       |      |       |
| Percent Attendance (Budget for 93%)            | 95.80%           | 0.00% | 0.00% | 0.00%                               | 0.00% | 0.00% |      | 0.00% | 0.00% | 0.00 | %      | 0.00% | 0.00% |      | 0.00% |
| Enrollment - Budget to Actual                  | 19               | -     | -     | -                                   | -     |       |      | -     | -     |      | -      | -     |       | -    | -     |
| Charter FIRST Indicator                        |                  |       |       |                                     |       |       |      |       |       |      |        |       |       |      |       |
| Indicator #3 - Administrative Cost Ratio       | 9.89%            | 0.00% | 0.00% | 0.00%                               | 0.00% | 0.00% |      | 0.00% | 0.00% | 0.00 | %      | 0.00% | 0.00% |      | 0.00% |
| (Red if FAIL; Green if PASS)                   |                  |       |       |                                     |       |       |      |       |       |      |        |       |       |      |       |